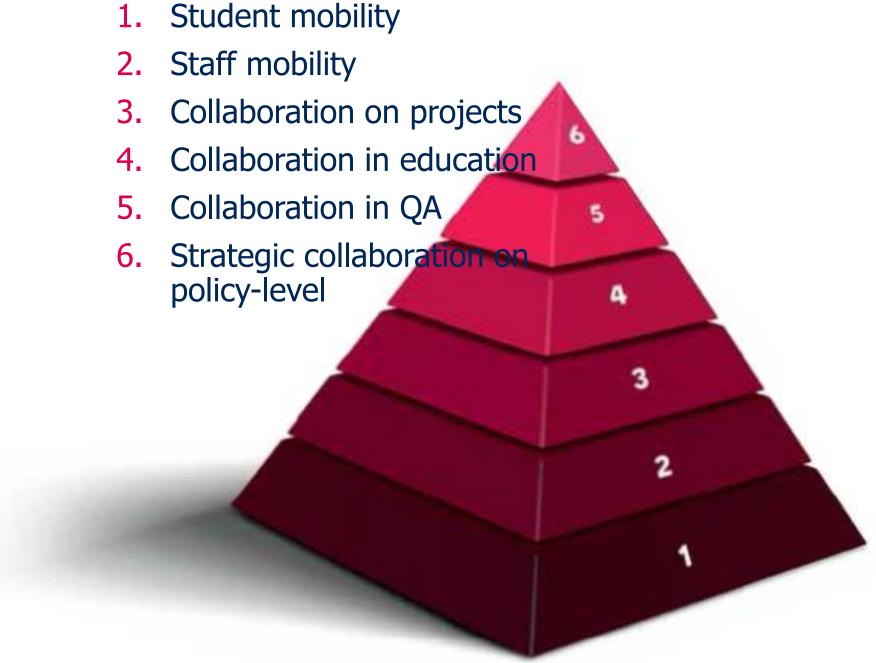

Health

5 clusters

Welfare

**Teacher Education** 

Management

**Technology** 

- Success during studies and on the job market
- Thinking and acting internationally
- Added value to the region
- A strong identity
- ICT-driven organisation, education and research