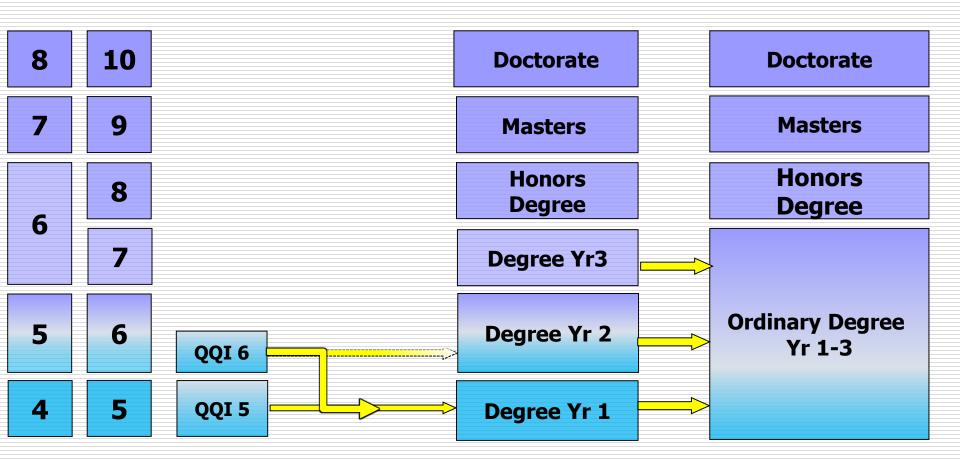

#### Links to Higher Education

EQFNFQFurtherInstitutes ofLevelLevelEducationTechnologyUniversity

An Bord Oideachais agus Oiliúna Chathair Bhaile Átha Cliath City of Dublin Education and Training Board

#### Links to Higher Education

EQF NFQ Ballyfermot Level Level College

#### Institutes of Technology

University

EQFNFQBallyfermotInstitutes ofLevelLevelCollegeTechnologyUniversity