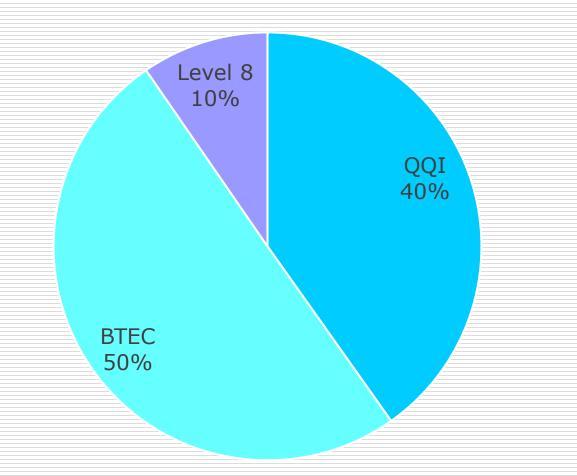

ervices throughout the city through City of Dublin Youth Services Board (CDYSB)

**CDETB** runs SUSI the national student grant-awarding body for Further and Higher Education





**CDETB** 



## Snapshots across provision BCFE profile

## Maureen Conway BCFE



#### Final year film from our 2yr HND in Visual Effects course



## **College** Profile

Physical Structure – 3 Buildings across 2 sites in Ballyfermot

124 Staff

- 100 Teachers
  - 70% Fulltime
  - 30% Part Time
- 24 Technical, Administration & Maintenance staff

## Student Profile

- 1250 Full Time Students
- 650 male 600 female
- □ 10% special needs
- High Proportion of School Leavers
- □ 70% under 21 yrs
- □ 90% under 25 yrs
- 50% Progression Employment
- □ 50% Progression Education

## Certification

BCFE Awards Breakdown





#### Diversity of Programmes at BCFE

| ART | ANIMATION | MUSIC |
|-----|-----------|-------|
|     |           |       |
|     |           |       |



#### Diversity of Programmes at BCFE

| ART     | ANIMATION | MUSIC |
|---------|-----------|-------|
| DIGITAL | TV/FILM   | MEDIA |
|         |           |       |



#### Diversity of Programmes at BCFE

| ART      | ANIMATION             | MUSIC          |
|----------|-----------------------|----------------|
| DIGITAL  | TV/FILM               | MEDIA          |
| BUSINESS | RETURN TO<br>LEARNING | SOCIAL<br>CARE |

#### Links to Higher Education



EQFNFQFurtherInstitutes ofLevelLevelEducationTechnologyUniversity

An Bord Oideachais agus Oiliúna Chathair Bhaile Átha Cliath City of Dublin Education and Training Board



#### Links