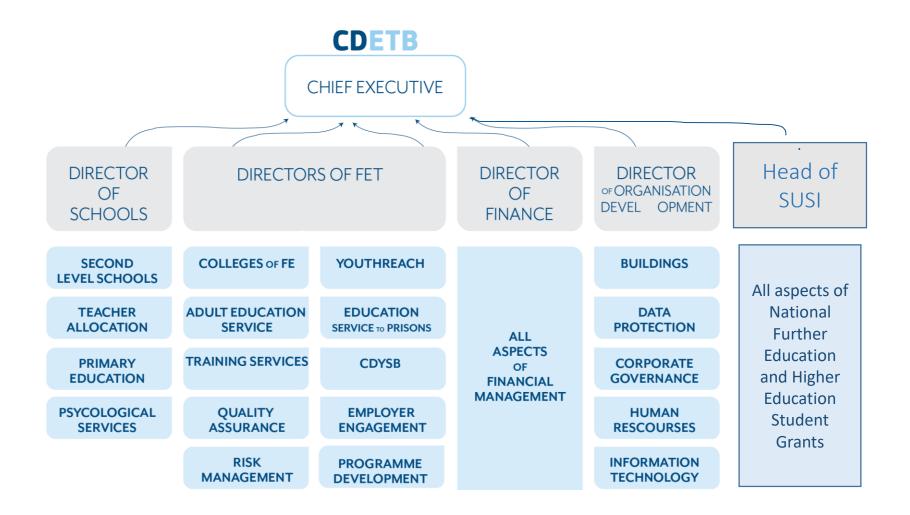

## Carol Hanney Chief Executive CDETB

#### Services

23,000 Fulltime and over 30,000 Part Time Students in

- 07 Second Level Schools
- 12 Colleges of Further Education
- 04 Second Level and Further Education
- 10 Youthreach Centres
- 06 Prison Education Schools
- 05 Adult and Community Education Centres
- 02 Training Centres (Apprenticeships)
- Funds Community Training Centres and Special Training Providers

**CDETB** also administers and finances youth services throughout the city through City of Dublin Youth Services Board (CDYSB)

**CDETB** runs SUSI the national student grant-awarding body for Further and Higher Education

**CDETB** 