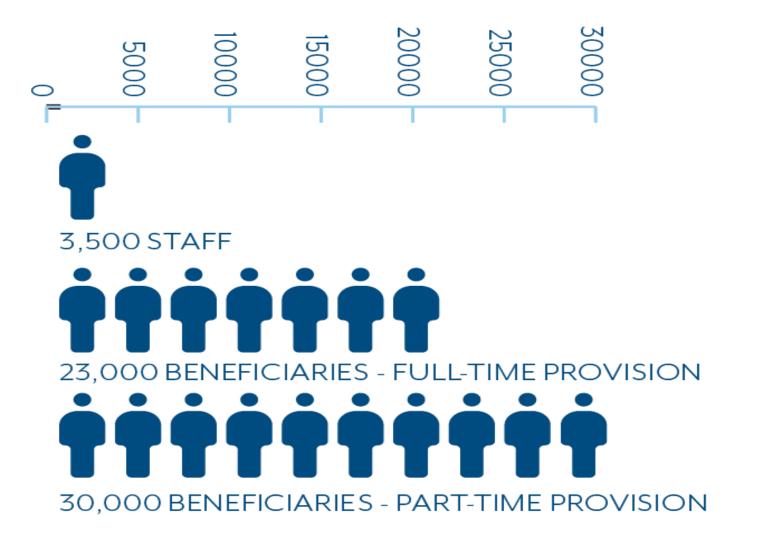

#### Services

23,000 Fulltime and over 30,000 Part Time Students in

- 07 Second Level Schools
- 12 Colleges of Further Education
- 04 Second Level and Further Education
- 10 Youthreach Centres
- 06 Prison Education Schools
- 05 Adult and Community Education Centres
- 02 Training Centres (Apprenticeships)
- Funds Community Training Centres and Special Training Providers