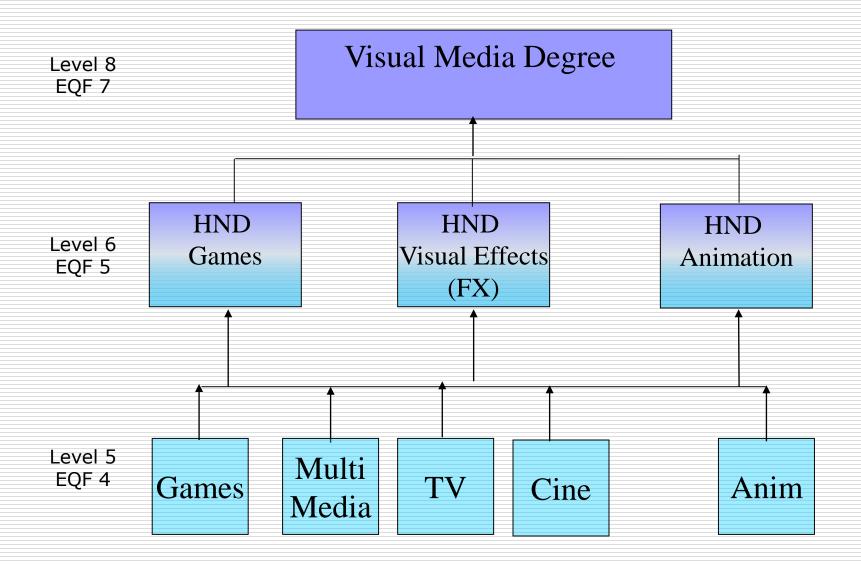

|         |           |       |



#### Diversity of Programmes at BCFE

| ART      | ANIMATION             | MUSIC          |
|----------|-----------------------|----------------|
| DIGITAL  | TV/FILM               | MEDIA          |
| BUSINESS | RETURN TO<br>LEARNING | SOCIAL<br>CARE |

#### Links to Higher Education



EQFNFQFurtherInstitutes ofLevelLevelEducationTechnologyUniversity

An Bord Oideachais agus Oiliúna Chathair Bhaile Átha Cliath City of Dublin Education and Training Board



#### Links to Higher Education



EQF NFQ Ballyfermot Level Level College

#### Institutes of Technology

University





EQFNFQBallyfermotInstitutes ofLevelLevelCollegeTechnologyUniversity



#### BCFE Courses – Visual Media





#### BCFE Courses – Visual Media





## BCFE Courses – Visual Media











#### Leadership

#### THE MIND IS LIKE A PARACHUTE IT WORKS BEST WHEN OPEN