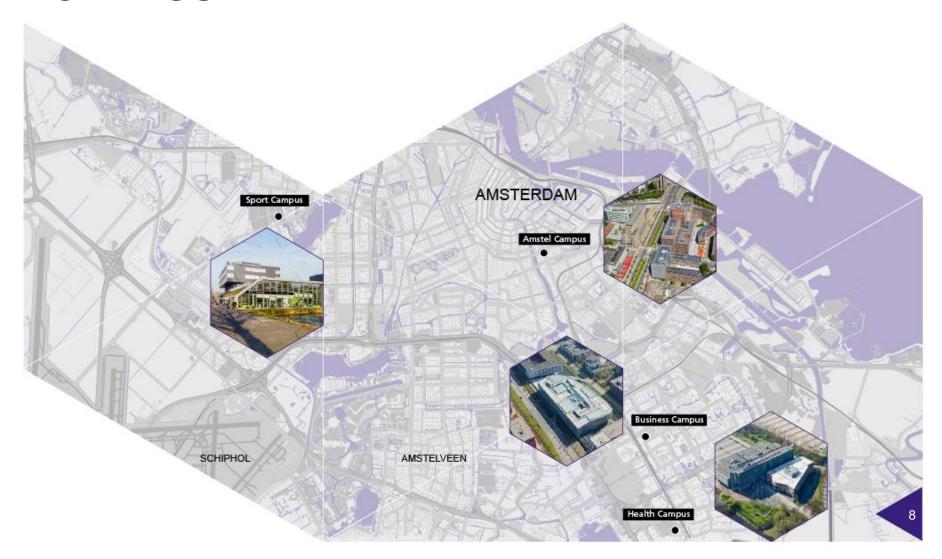

# AMSTERDAM UNIVERSITY OF APPLIED SCIENCES

Corporate presentation 2018





# **PROFILE**



























#### **FACTS & FIGURES**





## **FACTS & FIGURES**





























#### INTERNATIONALISATION

3%
INTERNATIONAL STUDENTS

75

REFUGEE STUDENTS STUDYING AT THE AUAS WITH A FOUNDATION FOR REFUGEE STUDENTS (UAF) GRANT PROGRAMMES 3 MASTER'S

103

SUMMER SCHOOL STUDENTS **EXCHANGE PROGRAMMES** 

Erasmus+



STUDY SUCCESS

62%

WHO COMPLETE THEIR FIRST YEAR WILL GRADUATE

STUDENTTEVREDENHEID

74%

IN 2016 WERE (VERY) SATISFIED WITH THEIR DEGREE PROGRAMME 86%

OF GRADUATES HAS A JOB WITHIN **THREE** MONTHS

2%

BELOW THE NATIONAL AVERAGE



## RESEARCH

| DECEARCH CTAFF N        | LINADEDC     |      |      |            |
|-------------------------|--------------|------|------|------------|
| RESEARCH STAFF N        | 2014<br>2014 | 2015 | 2016 | 2017       |
| PROFESSORS