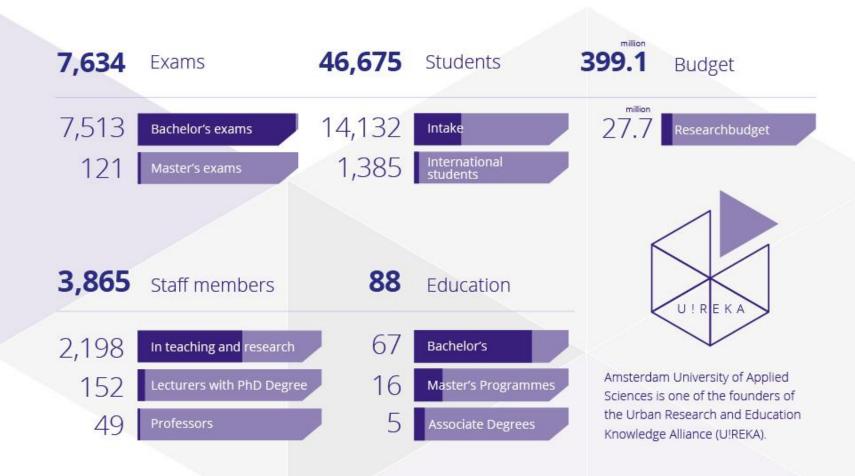

# AMSTERDAM UNIVERSITY OF APPLIED SCIENCES

Corporate presentation 2018





# **PROFILE**



























#### **FACTS & FIGURES**





## **FACTS & FIGURES**





























#### INTERNATIONALISATION

3%
INTERNATIONAL STUDENTS

75

REFUGEE STUDENTS STUDYING AT THE AUAS WITH A FOUNDATION FOR REFUGEE STUDENTS (UAF) GRANT PROGRAMMES 3 MASTER'S

103

SUMMER SCHOOL STUDENTS **EXCHANGE PROGRAMMES** 

Erasmus+



STUDY SUCCESS

62%

WHO COMPLETE THEIR FIRST YEAR WILL GRADUATE

STUDENTTEVREDENHEID

74%

IN 2016 WERE (VERY) SATISFIED WITH THEIR DEGREE PROGRAMME 86%

OF GRADUATES HAS A JOB WITHIN **THREE** MONTHS

2%

BELOW THE NATIONAL AVERAGE



## RESEARCH

| DECEARCH CTAFF N        | LINADEDC     |      |      |            |
|-------------------------|--------------|------|------|------------|
| RESEARCH STAFF N        | 2014<br>2014 | 2015 | 2016 | 2017       |
| PROFESSORS              | 41           | 49   |