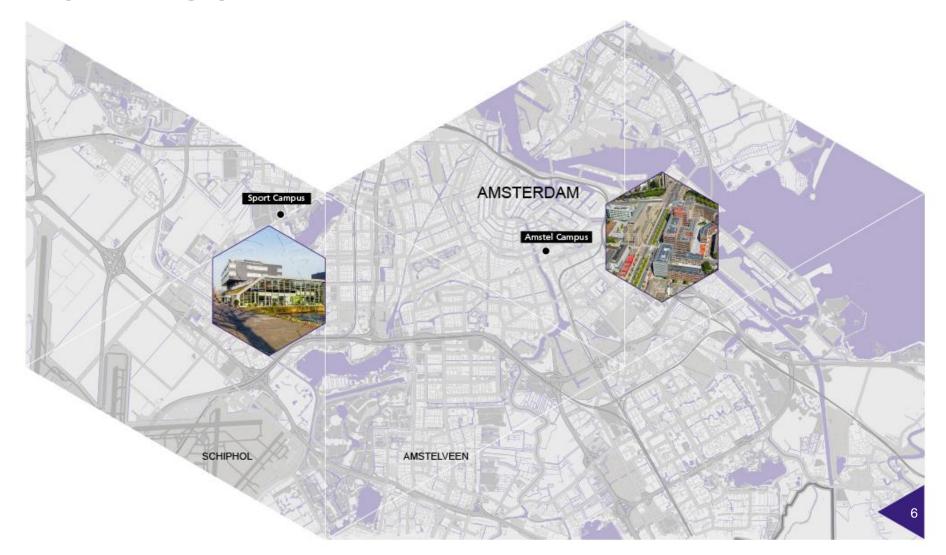

# AMSTERDAM UNIVERSITY OF APPLIED SCIENCES

Corporate presentation 2018





# **PROFILE**



























#### **FACTS & FIGURES**





## **FACTS & FIGURES**





























#### INTERNATIONALISATION

3%
INTERNATIONAL STUDENTS

75

REFUGEE STUDENTS STUDYING AT THE AUAS WITH A FOUNDATION FOR REFUGEE STUDENTS (UAF) GRANT PROGRAMMES 3 MASTER'S

103

SUMMER SCHOOL STUDENTS **EXCHANGE PROGRAMMES** 

Erasmus+



STUDY SUCCESS

62%

WHO COMPLETE THEIR FIRST YEAR WILL GRADUATE

STUDENTTEVREDENHEID

74%

IN 2016 WERE (VERY) SATISFIED WITH THEIR DEGREE PROGRAMME 86%

OF GRADUATES HAS A JOB WITHIN **THREE** MONTHS

2%

BELOW THE NATIONAL AVERAGE



## RESEARCH

| DECEARCH CTAFF N        | LINADEDC     |      |      |            |
|-------------------------|--------------|------|------|------------|
| RESEARCH STAFF N        | 2014<br>2014 | 2015 | 2016 | 2017       |
| PROFESSOR