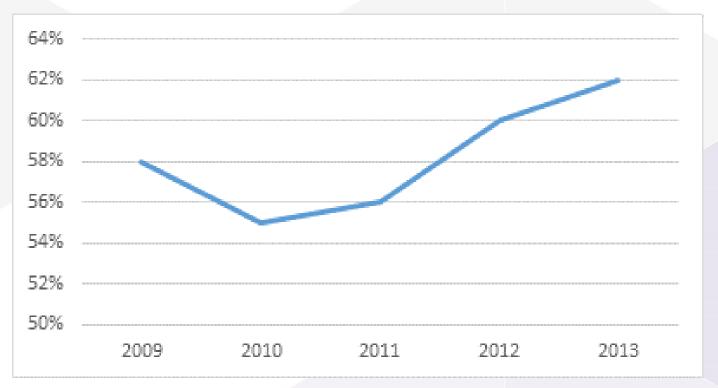

#### Study success

Main phase study succes after four years

Source: HvAdata, based on SIS data Reference date: 31 August 2017 Year is starting date of the main phase