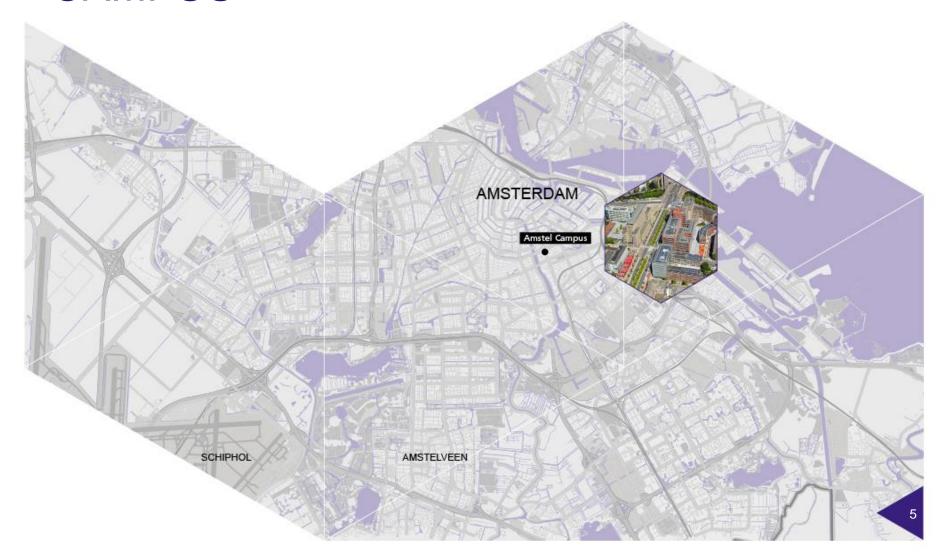

# AMSTERDAM UNIVERSITY OF APPLIED SCIENCES

Corporate presentation 2018





# **PROFILE**



























#### **FACTS & FIGURES**





## **FACTS & FIGURES**





























#### INTERNATIONALISATION

3%
INTERNATIONAL STUDENTS

75

REFUGEE STUDENTS STUDYING AT THE AUAS WITH A FOUNDATION FOR REFUGEE STUDENTS (UAF) GRANT PROGRAMMES 3 MASTER'S

103

SUMMER SCHOOL STUDENTS **EXCHANGE PROGRAMMES** 

Erasmus+



STUDY SUCCESS

62%

WHO COMPLETE THEIR FIRST YEAR WILL GRADUATE

STUDENTTEVREDENHEID

74%

IN 2016 WERE (VERY) SATISFIED WITH THEIR DEGREE PROGRAMME 86%

OF GRADUATES HAS A JOB WITHIN **THREE** MONTHS

2%

BELOW THE NATIONAL AVERAGE



## RESEARCH

| DECEARCH CTAFF N        | LINADEDC     |      |      |            |
|-------------------------|--------------|------|------|------------|
| RESEARCH STAFF N        | 2014<br>2014 | 2015 | 2016 | 2017       |
| PROFE