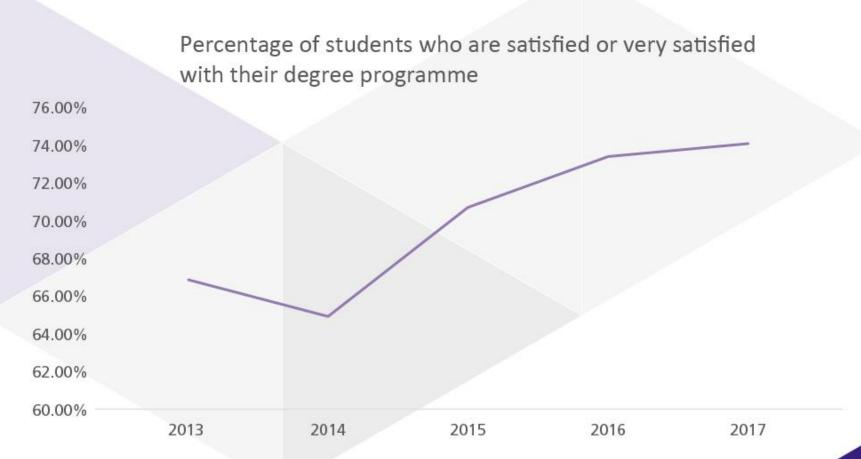

|
|-------------------------|--------------|------|------|------------|
| RESEARCH STAFF N        | 2014<br>2014 | 2015 | 2016 | 2017       |
| PROFESSORS              | 41           | 49   | 47   | 49         |
| LECTURER-<br>RESEARCHER | RS 277       | 310  | 303  | 326        |
| PHD CANDIE              | DATES 78     | 81   | 87   | 86         |
| TOTAL                   | 396          | 441  | 437  | <b>437</b> |



#### PRIORITY AREAS FOR RESEARCH

Urban Management

**Urban Technologies** 

**Urban Vitality** 



**Urban Education** 

Amsterdam Creative Industries

Entrepreneurship



#### Study success

Main phase study succes after four years



Source: HvAdata, based on SIS data Reference date: 31 August 2017 Year is starting date of the main phase



#### Student satisfaction





#### STUDENTS PER FACULTY, 2017